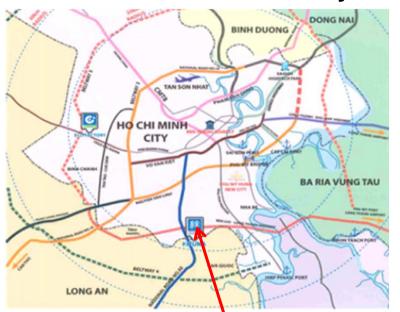

1101834525

■ Shareholder

**EMUDEN CORPORATION** 

Number of staff

1 Japanese,1 Hong Kong people,70 local people (2022 year)

Location

Tan Kim Industrial Park, Can Giuoc District, Long An Province, Vietnam

E3- E4, Street5, Kizuna2 Factory Area, LotB2-9-1-10, Tan Kim IP, Can Giuoc

Town, Can Giuoc District, Long An Province, Vietnam

#### **Company Profile** ~ Vietnamese corporation

■Access: 24 km from Ho Chi Minh Tan Son Nhat International Airport, 19

km from Ho Chi Minh City Our rental factory is lot C5a

■E4 Rental factory overview (1F factory / 600 m2, 2F office / 48 m²)