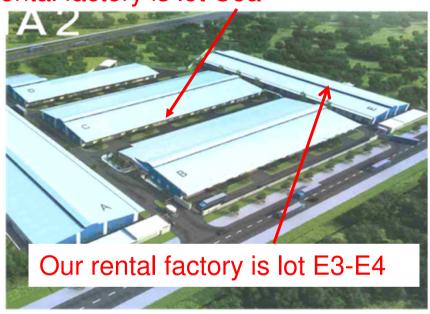

#### **Company Profile** ~ Vietnamese corporation

■Access: 24 km from Ho Chi Minh Tan Son Nhat International Airport, 19

km from Ho Chi Minh City Our rental factory is lot C5a

■E4 Rental factory overview (1F factory / 600 m2, 2F office / 48 m²)

■E3 Rental factory overview (1F factory / 534 m2, 2F office / 75 m²)

■C5a Rental factory overview (1F factory / 290 m2)