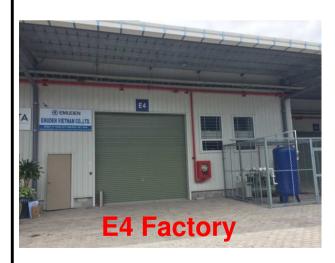

#### **Company Profile** ~ Vietnamese corporation

■Access: 24 km from Ho Chi Minh Tan Son Nhat International Airport, 19

km from Ho Chi Minh City Our rental factory is lot C5a

■E4 Rental factory overview (1F factory / 600 m2, 2F office / 48 m²)